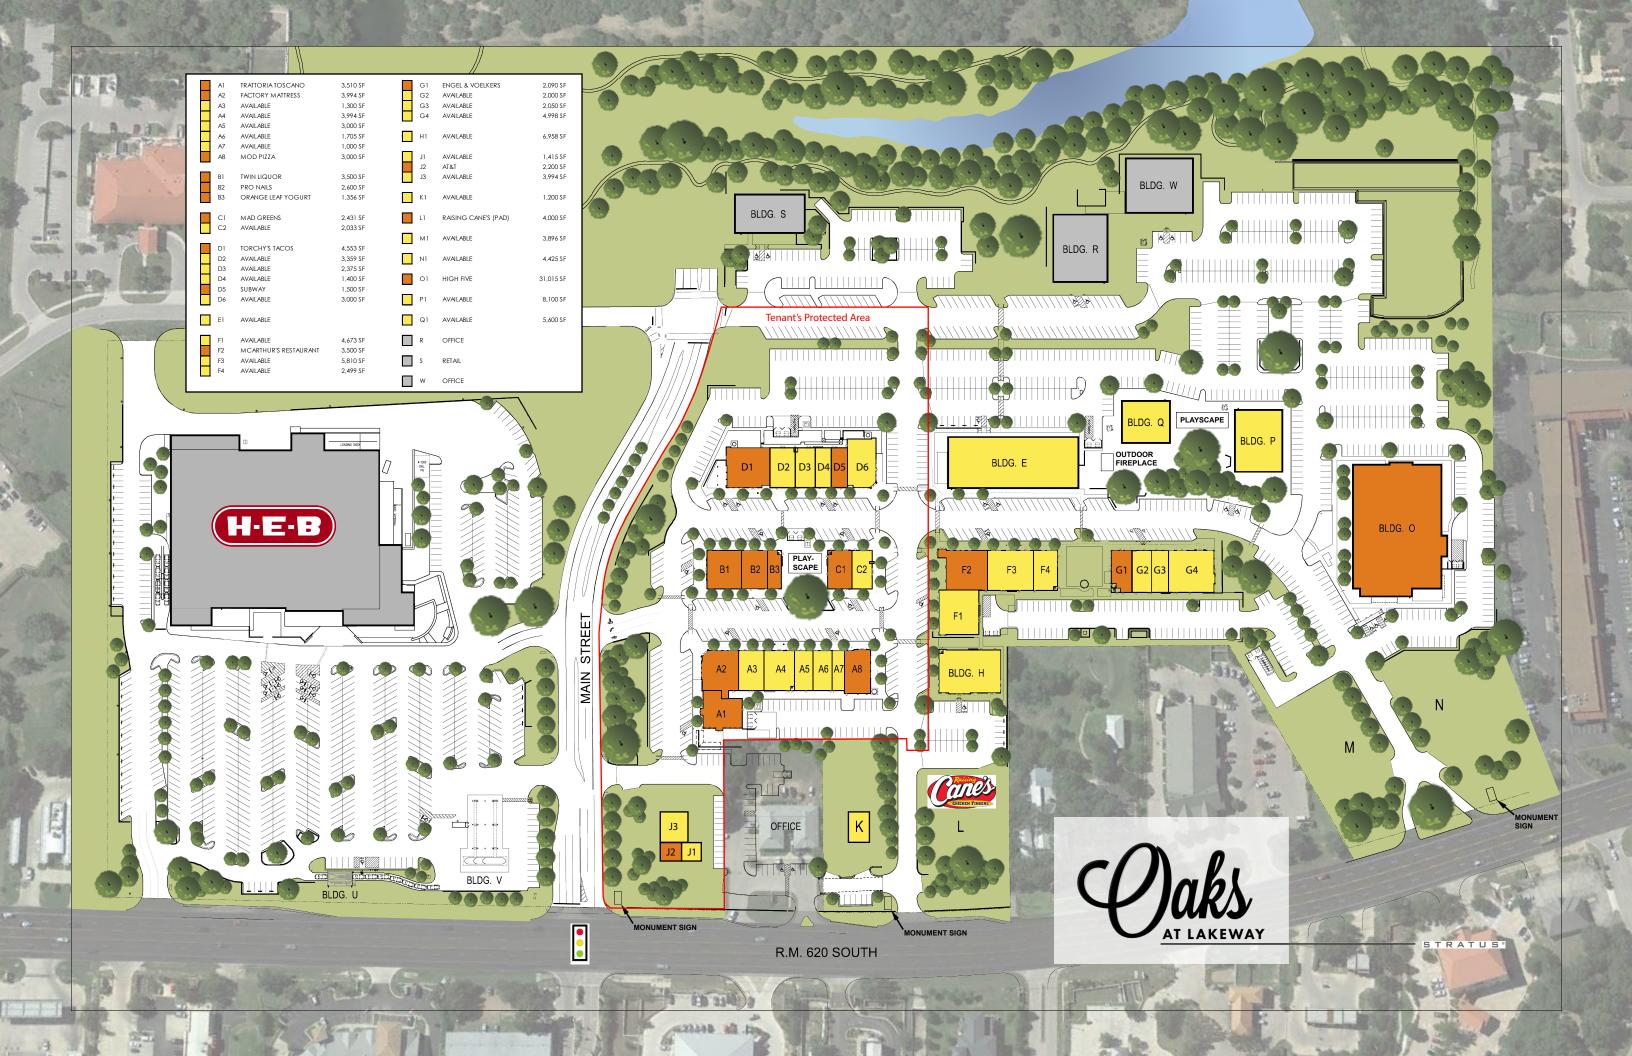

#### **OUTDOOR EATING AREA:**

- 1. VIEW INTO ACTIVATED SPACE
- 2. SPECIAL VEHICULAR PAVING AT CORNER
- 3. PROPOSED PARKING SPACES (5) RELOCATED TO OPEN UP VIEWS
- 4. SMALL STAGE FOR PERFORMANCES
- 5. COLORFUL AWNING FOR SHADE (IN LAKE TOWN VERNACULAR)
- 6. PAVER DECK WITH OUTDOOR SEATING (FESTOON LIGHTING OVERHEAD) (BY OTHERS)
- 7. SHADE TREES IN RAISED PLANTERS
- 8. ACCENT PLANTING WITH FLOWERING TREES
- 9. SHADED BENCHES ALONG STREET
- 10. RESTAURANT SIGNAGE OPPORTUNITY
- 11. CONCRETE SIDEWALK WITH DECORATIVE FINISH (TYPICAL OF STREETSCAPE





#### **KEYMAP**:













#### PASEO PARK:

- 1. RELOCATED DUMPSTERS WITH WOOD ENCLOSURE AND GATE SYSTEM
- 2. OPPORTUNITY FOR OUTDOOR MOVIE PROJECTION ONTO WALL
- 3. PAVER PLATFORM FOR OUTDOOR STAGE USE
- 4. BENCH AND PORCH SWING SEATING