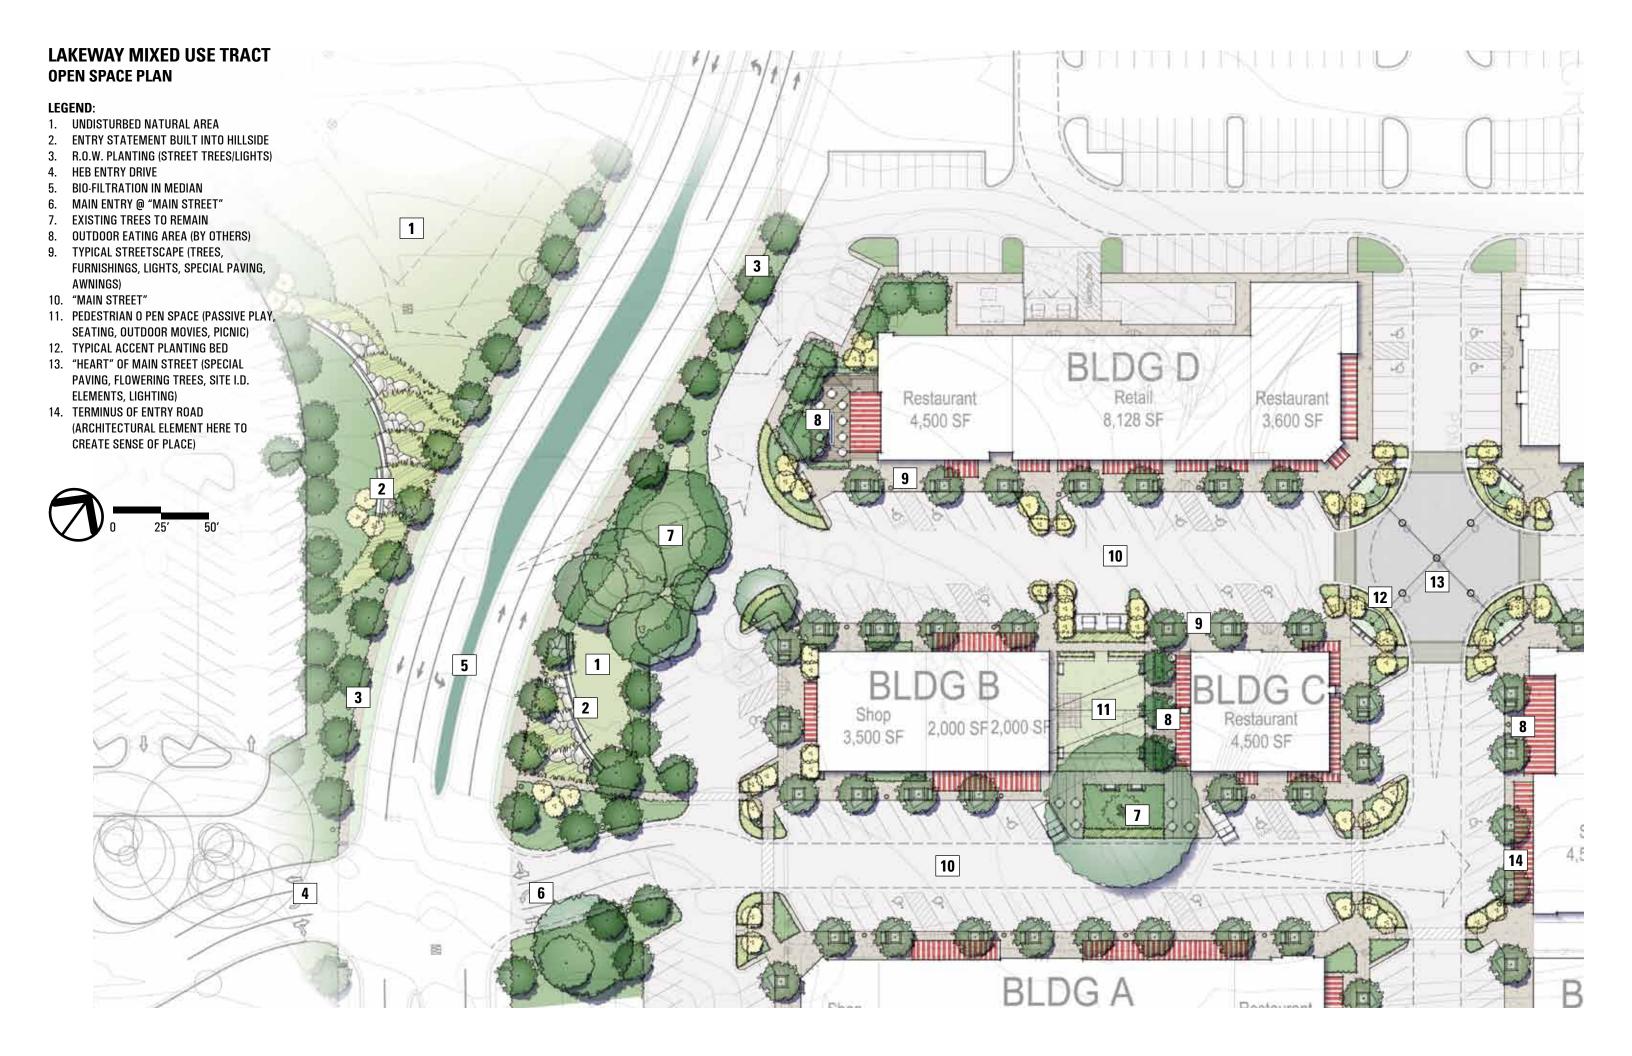

#### THE GROVE: OPEN SPACE CONCEPT":

- 1. 5' CONCRETE WALK AT 5% SLOPE OR LESS
- 2. WOOD DECK CANTILEVERED AROUND HERITAGE TREE WITH SEATING AND VIEW TO PARK
- 3. SUNKEN OUTDOOR EATING AREA WITH ACCESS TO PLAYGROUND
- 4. STAIR ACCESS TO PLAYGROUND
- 5. SHADED PLAYSCAPE
- 6. ADIRONDACK CHAIRS UNDER LARGE HERITAGE TREE
- 7. ELEVATED DECK/OUTDOOR EATING AREA WITH ACCESS TO PARK
- 8. SHADED OUTDOOR LIVING ROOM WITH SEATING AND LARGE ICONIC HEARTH AT CENTER
- 9. BREAKOUT PLAZA IN FRONT OF FIRE PLACE (REPLACES PARKING SPACES (4)
- 10. OUTDOOR RESTAURANT BAR WITH SEATING
- 11. BOARDWALK SUSPENDED IN BETWEEN HERITAGE TREES WITH OCCASIONAL SEATING AREAS
- 12. PROPOSED CROSSWALK
- 13. PASSIVE OUTDOOR SEATING AREA UNDER SHADE TREES
- 14. RELOCATED PARKING SPACES (4)
- 15. PROPOSED STREETSCAPE AT RETAIL AREA
- 16. LAKESIDE INSPIRED METAL LANTERNS IN TREE