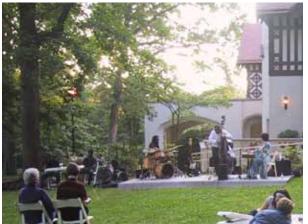

#### **OUTDOOR EATING AREA:**

- 1. VIEW INTO ACTIVATED SPACE
- 2. SPECIAL VEHICULAR PAVING AT CORNER
- 3. PROPOSED PARKING SPACES (5) RELOCATED TO OPEN UP VIEWS
- 4. SMALL STAGE FOR PERFORMANCES
- 5. COLORFUL AWNING FOR SHADE (IN LAKE TOWN VERNACULAR)
- 6. PAVER DECK WITH OUTDOOR SEATING (FESTOON LIGHTING OVERHEAD) (BY OTHERS)
- 7. SHADE TREES IN RAISED PLANTERS
- 8. ACCENT PLANTING WITH FLOWERING TREES
- 9. SHADED BENCHES ALONG STREET
- 10. RESTAURANT SIGNAGE OPPORTUNITY
- 11. CONCRETE SIDEWALK WITH DECORATIVE FINISH (TYPICAL OF STREETSCAPE