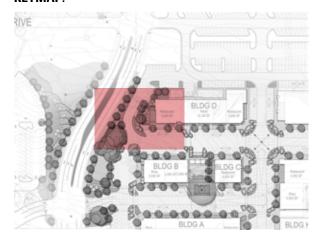

#### **OUTDOOR EATING AREA:**

- 1. VIEW INTO ACTIVATED SPACE
- 2. SPECIAL VEHICULAR PAVING AT CORNER
- 3. PROPOSED PARKING SPACES (5) RELOCATED TO OPEN UP VIEWS
- 4. SMALL STAGE FOR PERFORMANCES
- 5. COLORFUL AWNING FOR SHADE (IN LAKE TOWN VERNACULAR)
- 6. PAVER DECK WITH OUTDOOR SEATING (FESTOON LIGHTING OVERHEAD) (BY OTHERS)
- 7. SHADE TREES IN RAISED PLANTERS
- 8. ACCENT PLANTING WITH FLOWERING TREES
- 9. SHADED BENCHES ALONG STREET
- 10. RESTAURANT SIGNAGE OPPORTUNITY
- 11. CONCRETE SIDEWALK WITH DECORATIVE FINISH (TYPICAL OF STREETSCAPE





#### **KEYMAP**:













#### PASEO PARK:

- 1. RELOCATED DUMPSTERS WITH WOOD ENCLOSURE AND GATE SYSTEM
- 2. OPPORTUNITY FOR OUTDOOR MOVIE PROJECTION ONTO WALL
- 3. PAVER PLATFORM FOR OUTDOOR STAGE USE
- 4. BENCH AND PORCH SWING SEATING
- 5. PASSIVE RECREATION LAWN (ARTIFICIAL TURF)
  WITH OVERHEAD FESTOON LIGHTING
- 6. FOOD TRUCK STAGING WITH EATING AREA
- 7. EXISTING TREE TO REMAIN (WITH SHADED SEATING
- 8. SPECIAL PAVING AT OPEN SPACE PLAZA
- 9. CROSSWALK
- 10. PAVER DECK WITH OUTDOOR SEATING
- 11. COLORFUL AWNING FOR SHADE (IN LAKE TOWN VERNACULAR)
- 12. SHADE TREES IN WOODEN RAISED PLANTERS
- 13. WOODEN PLANTER/BENCH (SEE BELOW)



#### 13. WOODEN PLANTER/BENCH:



#### **KEYMAP**:





#### **CHARACTER IMAGES:**









#### SITE I.D. PLAZA - "HEART OF MAIN STREET":

- 1. STREET TREE IN PLANTING