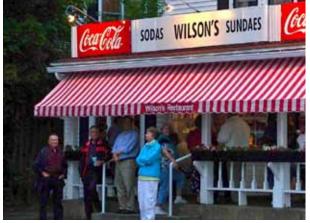

#### **OUTDOOR EATING AREA:**

- 1. VIEW INTO ACTIVATED SPACE
- 2. SPECIAL VEHICULAR PAVING AT CORNER
- 3. PROPOSED PARKING SPACES (5) RELOCATED TO OPEN UP VIEWS
- 4. SMALL STAGE FOR PERFORMANCES
- 5. COLORFUL AWNING FOR SHADE (IN LAKE TOWN VERNACULAR)
- 6. PAVER DECK WITH OUTDOOR SEATING (FESTOON LIGHTING OVERHEAD) (BY OTHERS)
- 7. SHADE TREES IN RAISED PLANTERS
- 8. ACCENT PLANTING WITH FLOWERING TREES
- 9. SHADED BENCHES ALONG STREET
- 10. RESTAURANT SIGNAGE OPPORTUNITY
- 11. CONCRETE SIDEWALK WITH DECORATIVE FINISH (TYPICAL OF STREETSCAPE





#### **KEYMAP**:













#### PASEO PARK:

- 1. RELOCATED DUMPSTERS WITH WOOD ENCLOSURE AND GATE SYSTEM
- 2. OPPORTUNITY FOR OUTDOOR MOVIE PROJECTION ONTO WALL
- 3. PAVER PLATFORM FOR OUTDOOR STAGE USE
- 4. BENCH AND PORCH SWING SEATING
- 5. PASSIVE RECREATION LAWN (ARTIFICIAL TURF)
  WITH OVERHEAD FESTOON LIGHTING
- 6. FOOD TRUCK STAGING WITH EATING AREA
- 7. EXISTING TREE TO REMAIN (WITH SHADED SEATING
- 8. SPECIAL PAVING AT OPEN SPACE PLAZA
- 9. CROSSWALK
- 10. PAVER DECK WITH OUTDOOR SEATING
- 11. COLORFUL AWNING FOR SHADE (IN LAKE TOWN VERNACULAR)
- 12. SHADE TREES IN WOODEN RAISED PLANTERS
- 13. WOODEN PLANTER/BENCH (SEE BELOW)



#### 13. WOODEN PLANTER/BENCH:



#### **KEYMAP**:





#### **CHARACTER IMAGES:**









#### SITE I.D. PLAZA - "HEART OF MAIN STREET":

- 1. STREET TREE IN PLANTING ARE