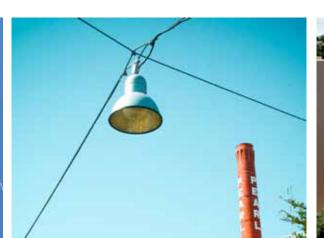

A - "HEART OF MAIN STREET":

- 1. STREET TREE IN PLANTING AREA WITH RAISED **CONCRETE EDGE (TYPICAL)**
- 2. CONCRETE WALK WITH DECORATIVE FINISH
- 3. SEATING AREA AT INTERSECTION (MEET-UP ZONE)
- 4. CROSSWALK
- 5. DECORATIVE BRICK PAVING AT INTERSECTION
- OVERHEAD LANTERNS STRUNG BETWEEN **BOAT-MASTS PLACED AT CORNERS**
- 7. SITE I.D. ELEMENTS IN THE STYLE OF BOAT MASTS (SEE IMAGE TO THE RIGHT)
- 8. SITE I.D. WALL (KEYSTONE WALL WITH COLUMNS)
- 9. LANDSCAPE GRASSES AND COLORFUL SHRUBS UNDER FLOWERING TREES





### INTERSECTION PLAN 7. SITE I.D. ELEMENT STEEL CABLE AND -POLES ATTACHED IN MAST-LIKE FASHION TO POLE 5 4 24' "BOL" LIGHT -POLE USED AS MAIN STRUCTURAL SUPPORT FOR ATTACHED LIGHTING **FEATURE** 3.5' KEYSTONE -WALL WITH SIGNAGE LANDSCAPE OPPORTUNITY man much m

#### KEYMAP:











**FOOD TRUCK PLAZA**:





**CHARACTER IMAGES:** 



#### THE GROVE: OPEN SPACE CONCEPT":

- 1. 5' CONCRETE WALK AT 5% SLOPE OR LESS
- 2. WOOD DECK CANTILEVERED AROUND HERITAGE TREE WITH SEATING AND VIEW TO PARK
- 3. SUNKEN OUTDOOR EATING AREA WITH ACCESS TO PLAYGROUND
- 4. STAIR ACCESS TO PLAYGROUND
- 5. SHADED PLAYSCAPE
- 6. ADIRONDACK CHAIRS UNDER LARGE HERITAGE TREE
- 7. ELEVATED DECK/OUTDOOR EATING AREA WITH ACCESS TO PARK
- 8. SHADED OUTDOOR LIVING ROOM WITH SEATING AND LARGE ICONIC HEARTH AT CENTER
- 9. BREAKOUT PLAZA IN FRONT OF FIRE PLACE (REPLACES PARKING SPACES (4)
- 10. OUTDOOR RESTAURANT BAR WITH SEATING
- 11. BOARDWALK SUSPENDED IN BETWEEN HERITAGE TREES WITH OCCASIONAL SEATING AREAS
- 12. PROPOSED CROSSWALK
- 13. PASSIVE OUTDOOR SEATING AREA UNDER SHADE TREES
- 14. RELOC