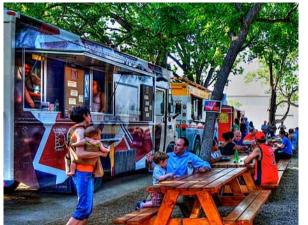

#### PASEO PARK:

- 1. RELOCATED DUMPSTERS WITH WOOD ENCLOSURE AND GATE SYSTEM
- 2. OPPORTUNITY FOR OUTDOOR MOVIE PROJECTION ONTO WALL
- 3. PAVER PLATFORM FOR OUTDOOR STAGE USE
- 4. BENCH AND PORCH SWING SEATING
- 5. PASSIVE RECREATION LAWN (ARTIFICIAL TURF)
  WITH OVERHEAD FESTOON LIGHTING
- 6. FOOD TRUCK STAGING WITH EATING AREA
- 7. EXISTING TREE TO REMAIN (WITH SHADED SEATING
- 8. SPECIAL PAVING AT OPEN SPACE PLAZA
- 9. CROSSWALK
- 10. PAVER DECK WITH OUTDOOR SEATING
- 11. COLORFUL AWNING FOR SHADE (IN LAKE TOWN VERNACULAR)
- 12. SHADE TREES IN WOODEN RAISED PLANTERS
- 13. WOODEN PLANTER/BENCH (SEE BELOW)