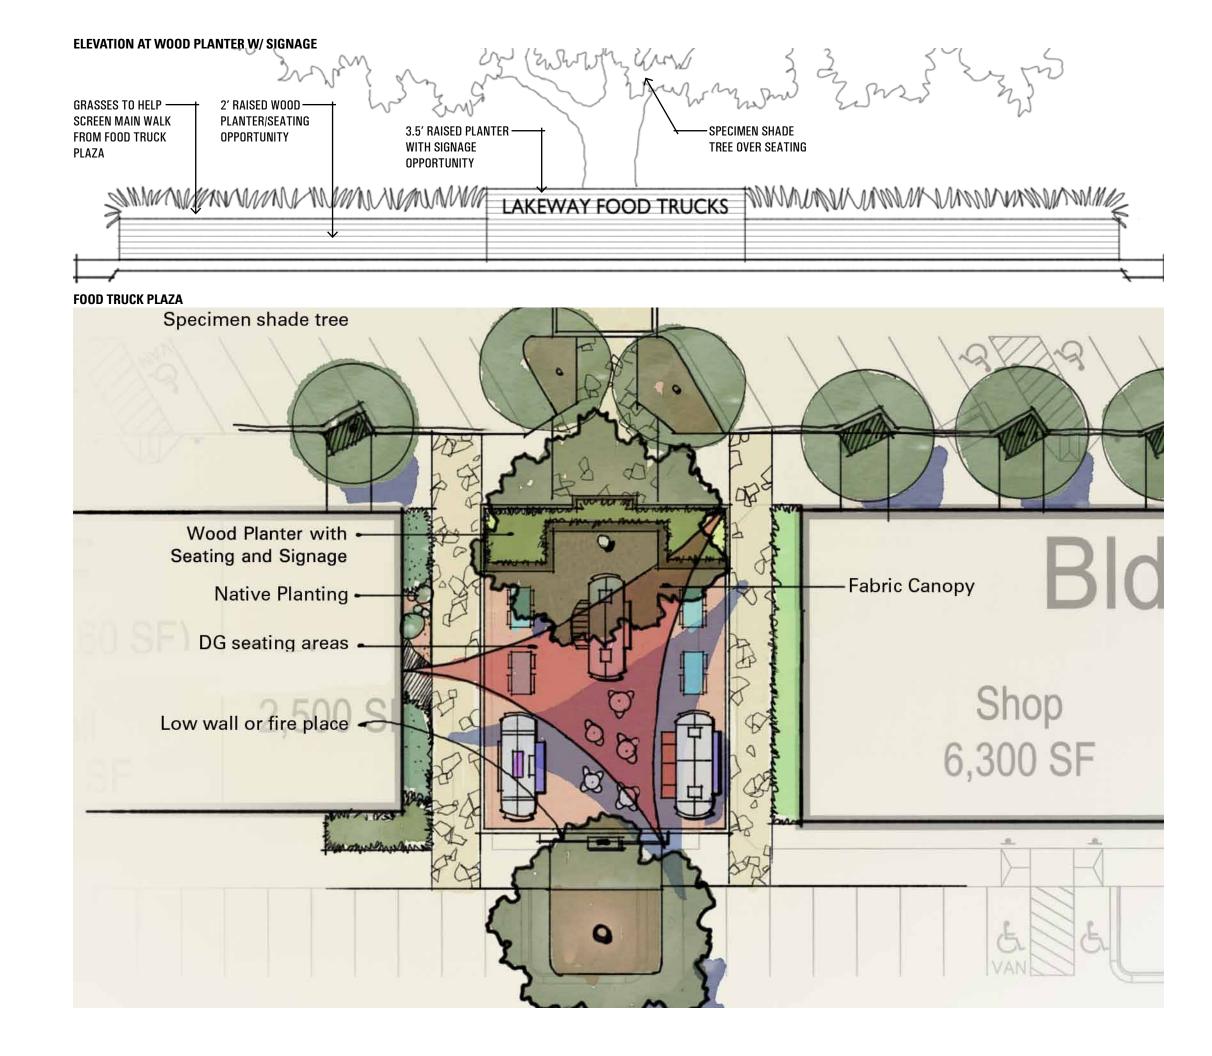

NG AREA WITH RAISED **CONCRETE EDGE (TYPICAL)**
- 2. CONCRETE WALK WITH DECORATIVE FINISH
- 3. SEATING AREA AT INTERSECTION (MEET-UP ZONE)
- 4. CROSSWALK
- 5. DECORATIVE BRICK PAVING AT INTERSECTION
- OVERHEAD LANTERNS STRUNG BETWEEN **BOAT-MASTS PLACED AT CORNERS**
- 7. SITE I.D. ELEMENTS IN THE STYLE OF BOAT MASTS (SEE IMAGE TO THE RIGHT)
- 8. SITE I.D. WALL (KEYSTONE WALL WITH COLUMNS)
- 9. LANDSCAPE GRASSES AND COLORFUL SHRUBS UNDER FLOWERING TREES





### INTERSECTION PLAN 7. SITE I.D. ELEMENT STEEL CABLE AND -POLES ATTACHED IN MAST-LIKE FASHION TO POLE 5 4 24' "BOL" LIGHT -POLE USED AS MAIN STRUCTURAL SUPPORT FOR ATTACHED LIGHTING **FEATURE** 3.5' KEYSTONE -WALL WITH SIGNAGE LANDSCAPE OPPORTUNITY man much m

#### KEYMAP:











**FOOD TRUCK PLAZA**:





**CHARACTER IMAGES:** 



#### THE GROVE: OPEN SPACE CONCEPT":

- 1. 5' CONCRETE WALK AT 5% SLOPE OR LESS
- 2. WOOD DECK CANTILEVERED AROUND HERITAGE TREE WITH SEATING AND VIEW TO PARK
- 3. SUNKEN OUTDOOR EATING AREA WITH ACCESS TO PLAYGROUND
- 4. STAIR ACCESS TO PLAYGROUND
- 5. SHADED PLAYSCAPE
- 6. ADIRONDACK CHAIRS UNDER LARGE HERITAGE TREE
- 7. ELEVATED DECK/OUTDOOR EATING AREA WITH ACCESS TO PARK
- 8. SHADED OUTDOOR LIVING ROOM WITH SEATING AND LARGE ICONIC HEARTH AT CENTER
- 9. BREAKOUT PLAZA IN FRONT OF FIRE PLACE (REPLACES PARKING SPACES (4)
- 10. OUTDOOR RESTAURANT BAR WITH SEATING
- 11. BOARDWALK SUSPENDED IN BETWEEN HERITAGE TREES WITH OCCASIONAL SEATING AREAS
- 12. PROPOSED CROSSWALK
- 13. PASSIVE OUTDOOR SEATING AREA UNDER SHADE TREES
- 14. RELOCATED PARKING SPACES (4)
- 15. PROPOSED STREETSCAPE AT R