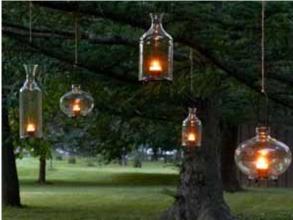

#### THE GROVE: OPEN SPACE CONCEPT":

- 1. 5' CONCRETE WALK AT 5% SLOPE OR LESS
- 2. WOOD DECK CANTILEVERED AROUND HERITAGE TREE WITH SEATING AND VIEW TO PARK
- 3. SUNKEN OUTDOOR EATING AREA WITH ACCESS TO PLAYGROUND
- 4. STAIR ACCESS TO PLAYGROUND
- 5. SHADED PLAYSCAPE
- 6. ADIRONDACK CHAIRS UNDER LARGE HERITAGE TREE
- 7. ELEVATED DECK/OUTDOOR EATING AREA WITH ACCESS TO PARK
- 8. SHADED OUTDOOR LIVING ROOM WITH SEATING AND LARGE ICONIC HEARTH AT CENTER
- 9. BREAKOUT PLAZA IN FRONT OF FIRE PLACE (REPLACES PARKING SPACES (4)
- 10. OUTDOOR RESTAURANT BAR WITH SEATING
- 11. BOARDWALK SUSPENDED IN BETWEEN HERITAGE TREES WITH OCCASIONAL SEATING AREAS
- 12. PROPOSED CROSSWALK
- 13. PASSIVE OUTDOOR SEATING AREA UNDER SHADE TREES
- 14. RELOCATED PARKING SPACES (4)
- 15. PROPOSED STREETSCAPE AT RETAIL AREA
- 16. LAKESIDE INSPIRED METAL LANTERNS IN TREE