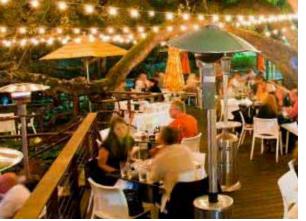

#### **OUTDOOR EATING AREA:**

- 1. VIEW INTO ACTIVATED SPACE
- 2. SPECIAL VEHICULAR PAVING AT CORNER
- 3. PROPOSED PARKING SPACES (5) RELOCATED TO OPEN UP VIEWS
- 4. SMALL STAGE FOR PERFORMANCES
- 5. COLORFUL AWNING FOR SHADE (IN LAKE TOWN VERNACULAR)
- 6. PAVER DECK WITH OUTDOOR SEATING (FESTOON LIGHTING OVERHEAD) (BY OTHERS)
- 7. SHADE TREES IN RAISED PLANTERS
- 8. ACCENT PLANTING WITH FLOWERING TREES
- 9. SHADED BENCHES ALONG STREET
- 10. RESTAURANT SIGNAGE OPPORTUNITY
- 11. CONCRETE SIDEWALK WITH DECORATIVE FINISH (TYPICAL OF STREETSCAPE





#### **KEYMAP**:













#### PASEO PARK:

- 1. RELOCATED DUMPSTERS WITH WOOD ENCLOSURE AND GATE SYSTEM
- 2. OPPORTUNITY FOR OUTDOOR MOVIE PROJECTION ONTO WALL
- 3. PAVER PLATFORM FOR OUTDOOR STAGE USE
- 4. BENCH AND PORCH SWING SEATING
- 5. PASSIVE RECREATION LAWN (ARTIFICIAL TURF)
  WITH OVERHEAD FESTOON LIGHTING
- 6. FOOD TRUCK STAGING WITH EATING AREA
- 7. EXISTING TREE TO REMAIN (WITH SHADED SEATING
- 8. SPECIAL PAVING AT OPEN SPACE PLAZA
- 9. CROSSWALK
- 10. PAVER DECK WITH OUTDOOR SEATING
- 11. COLORFUL AWNING FOR SHADE (IN LAKE TOWN VERNACULAR)
- 12. SHADE TREES IN WOODEN RAISED PLANTERS
- 13. WOODEN PLANTER/BENCH (SEE BELOW)



#### 13. WOODEN PLANTER/BENCH:



#### **KEYMAP**:





#### **CHARACTER IMAGES:**









#### SITE I.D. PLAZA - "HEART OF MAIN STREET":

- 1. STREET TREE IN PLANTING AREA