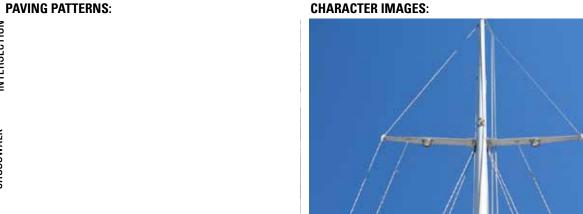

#### **CHARACTER IMAGES:**

#### SITE I.D. PLAZA - "HEART OF MAIN STREET":

- 1. STREET TREE IN PLANTING AREA WITH RAISED **CONCRETE EDGE (TYPICAL)**
- 2. CONCRETE WALK WITH DECORATIVE FINISH
- 3. SEATING AREA AT INTERSECTION (MEET-UP ZONE)
- 4. CROSSWALK
- 5. DECORATIVE BRICK PAVING AT INTERSECTION
- OVERHEAD LANTERNS STRUNG BETWEEN **BOAT-MASTS PLACED AT CORNERS**
- 7. SITE I.D. ELEMENTS IN THE STYLE OF BOAT MASTS (SEE IMAGE TO THE RIGHT)
- 8. SITE I.D. WALL (KEYSTONE WALL WITH COLUMNS)
- 9. LANDSCAPE GRASSES AND COLORFUL SHRUBS UNDER FLOWERING TREES