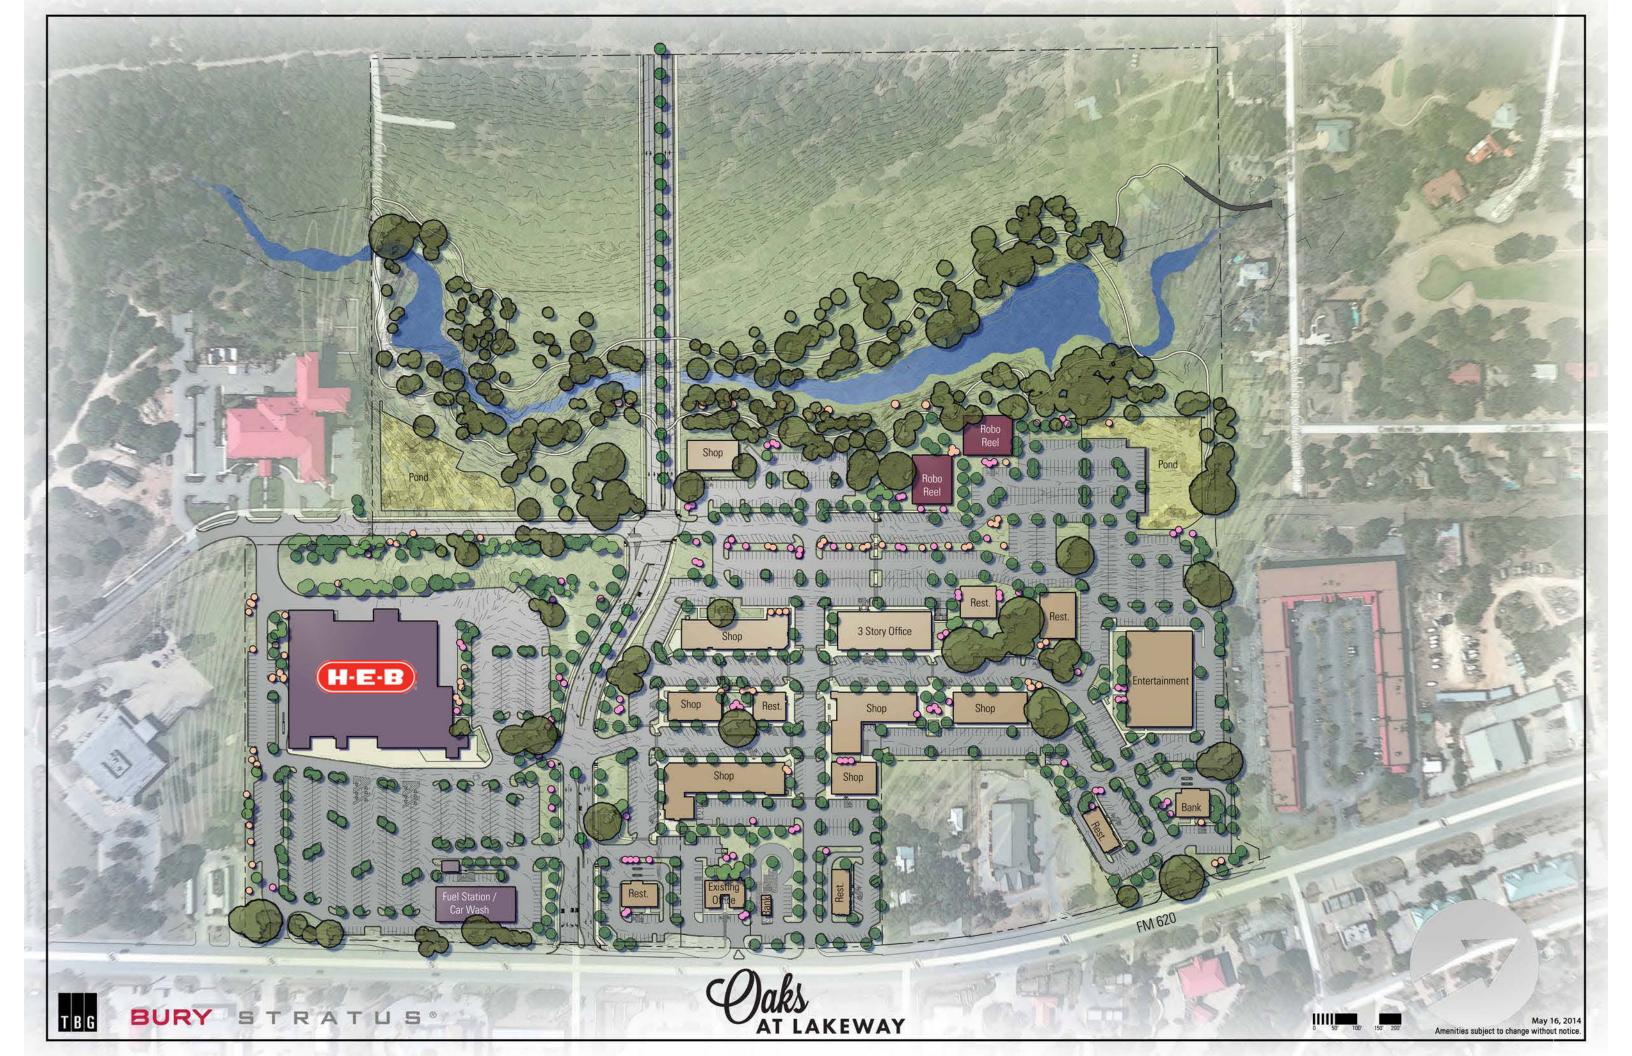

#### **OUTDOOR EATING AREA:**

- 1. VIEW INTO ACTIVATED SPACE
- 2. SPECIAL VEHICULAR PAVING AT CORNER
- 3. PROPOSED PARKING SPACES (5) RELOCATED TO OPEN UP VIEWS
- 4. SMALL STAGE FOR PERFORMANCES
- 5. COLORFUL AWNING FOR SHADE (IN LAKE TOWN VERNACULAR)
- 6. PAVER DECK WITH OUTDOOR SEATING (FESTOON LIGHTING OVERHEAD) (BY OTHERS)
- 7. SHADE TREES IN RAISED PLANTERS
- 8. ACCENT PLANTING WITH FLOWERING TREES
- 9. SHADED BENCHES ALONG STREET
- 10. RESTAURANT SIGNAGE OPPORTUNITY
- 11. CONCRETE SIDEWALK WITH DECORATIVE FINISH (TYPICAL OF STREETSCAPE





#### **KEYMAP**:













#### PASEO PARK:

- 1. RELOCATED DUMPSTERS WITH WOOD ENCLOSURE AND GATE SYSTEM
- 2. OPPORTUNITY FOR OUTDOOR MOVIE PROJECTION ONTO WALL
- 3. PAVER PLATFORM FOR OUTDOOR STAGE USE
- 4. BENCH AND PORCH SWING SEATIN