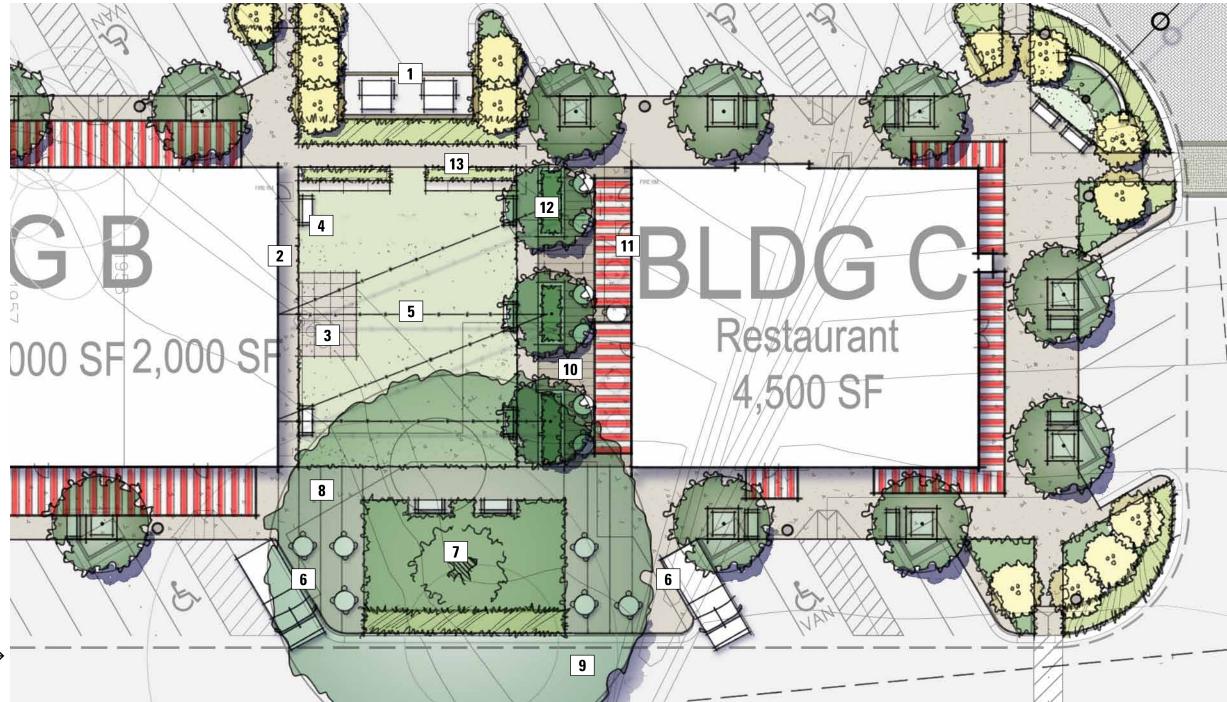

#### PASEO PARK:

- 1. RELOCATED DUMPSTERS WITH WOOD ENCLOSURE AND GATE SYSTEM
- 2. OPPORTUNITY FOR OUTDOOR MOVIE PROJECTION ONTO WALL
- 3. PAVER PLATFORM FOR OUTDOOR STAGE USE
- 4. BENCH AND PORCH SWING SEATING
- 5. PASSIVE RECREATION LAWN (ARTIFICIAL TURF)
  WITH OVERHEAD FESTOON LIGHTING
- 6. FOOD TRUCK STAGING WITH EATING AREA
- 7. EXISTING TREE TO REMAIN (WITH SHADED SEATING
- 8. SPECIAL PAVING AT OPEN SPACE PLAZA
- 9. CROSSWALK
- 10. PAVER DECK WITH OUTDOOR SEATING
- 11. COLORFUL AWNING FOR SHADE (IN LAKE TOWN VERNACULAR)
- 12. SHADE TREES IN WOODEN RAISED PLANTERS
- 13. WOODEN PLANTER/BENCH (SEE BELOW)

#### 13. WOODEN PLANTER/BENCH: