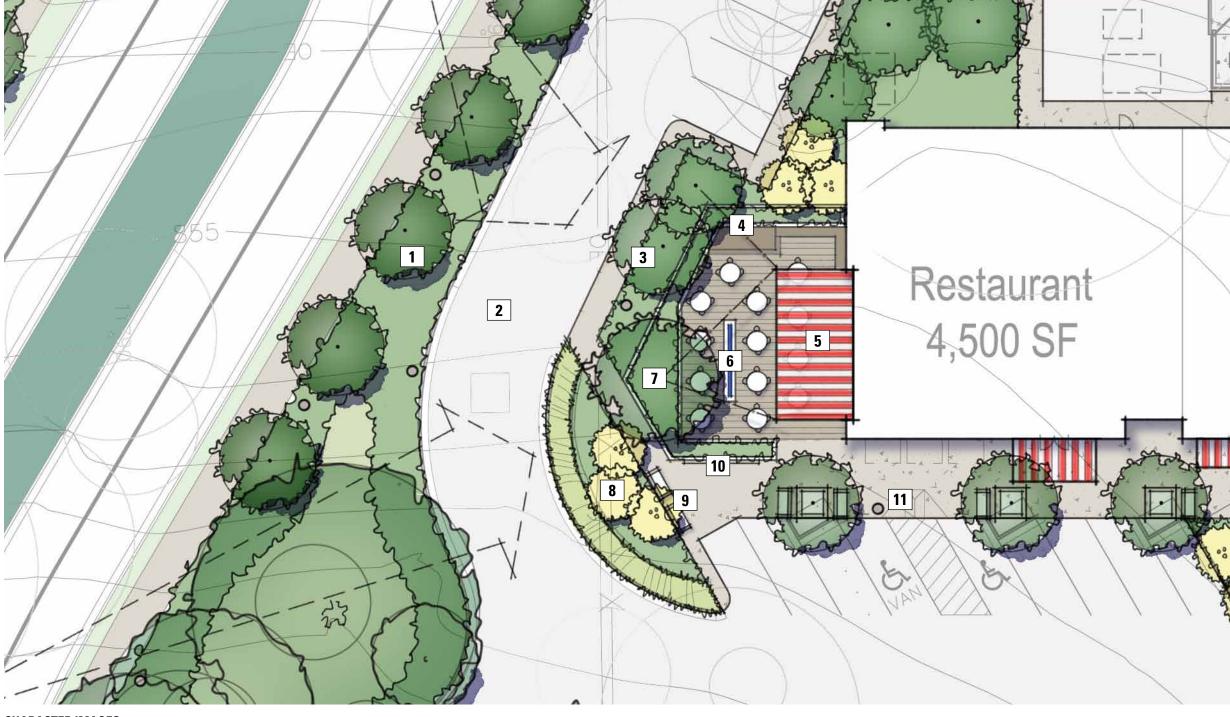

#### **OUTDOOR EATING AREA:**

- 1. VIEW INTO ACTIVATED SPACE
- 2. SPECIAL VEHICULAR PAVING AT CORNER
- 3. PROPOSED PARKING SPACES (5) RELOCATED TO OPEN UP VIEWS
- 4. SMALL STAGE FOR PERFORMANCES
- 5. COLORFUL AWNING FOR SHADE (IN LAKE TOWN VERNACULAR)
- 6. PAVER DECK WITH OUTDOOR SEATING (FESTOON LIGHTING OVERHEAD) (BY OTHERS)
- 7. SHADE TREES IN RAISED PLANTERS
- 8. ACCENT PLANTING WITH FLOWERING TREES
- 9. SHADED BENCHES ALONG STREET
- 10. RESTAURANT SIGNAGE OPPORTUNITY
- 11. CONCRETE SIDEWALK WITH DECORATIVE FINISH (TYPICAL OF STREETSCAPE