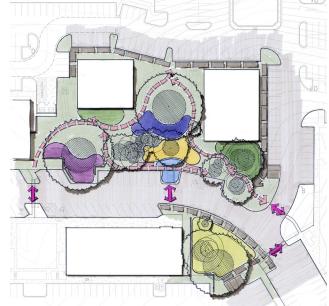

DECK CANTILEVERED AROUND HERITAGE TREE WITH SEATING AND VIEW TO PARK
- 3. SUNKEN OUTDOOR EATING AREA WITH ACCESS TO PLAYGROUND
- 4. STAIR ACCESS TO PLAYGROUND
- 5. SHADED PLAYSCAPE
- 6. ADIRONDACK CHAIRS UNDER LARGE HERITAGE TREE
- 7. ELEVATED DECK/OUTDOOR EATING AREA WITH ACCESS TO PARK
- 8. SHADED OUTDOOR LIVING ROOM WITH SEATING AND LARGE ICONIC HEARTH AT CENTER
- 9. BREAKOUT PLAZA IN FRONT OF FIRE PLACE (REPLACES PARKING SPACES (4)
- 10. OUTDOOR RESTAURANT BAR WITH SEATING
- 11. BOARDWALK SUSPENDED IN BETWEEN HERITAGE TREES WITH OCCASIONAL SEATING AREAS
- 12. PROPOSED CROSSWALK
- 13. PASSIVE OUTDOOR SEATING AREA UNDER SHADE TREES
- 14. RELOCATED PARKING SPACES (4)
- 15. PROPOSED STREETSCAPE AT RETAIL AREA
- 16. LAKESIDE INSPIRED METAL LANTERNS IN TREE





#### **FUNCTION DIAGRAM**: