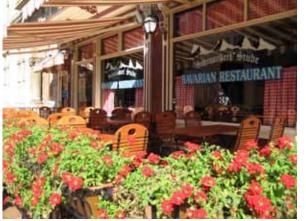

#### **OUTDOOR EATING AREA:**

- 1. VIEW INTO ACTIVATED SPACE
- 2. SPECIAL VEHICULAR PAVING AT CORNER
- 3. PROPOSED PARKING SPACES (5) RELOCATED TO OPEN UP VIEWS
- 4. SMALL STAGE FOR PERFORMANCES
- 5. COLORFUL AWNING FOR SHADE (IN LAKE TOWN VERNACULAR)
- 6. PAVER DECK WITH OUTDOOR SEATING (FESTOON LIGHTING OVERHEAD) (BY OTHERS)
- 7. SHADE TREES IN RAISED PLANTERS
- 8. ACCENT PLANTING WITH FLOWERING TREES
- 9. SHADED BENCHES ALONG STREET
- 10. RESTAURANT SIGNAGE OPPORTUNITY
- 11. CONCRETE SIDEWALK WITH DECORATIVE FINISH (TYPICAL OF STREETSCAPE





#### **KEYMAP**:













#### PASEO PARK:

- 1. RELOCATED DUMPSTERS WITH WOOD ENCLOSURE AND GATE SYSTEM
- 2. OPPORTUNITY FOR OUTDOOR MOVIE PROJECTION ONTO WALL
- 3. PAVER PLATFORM FOR OUTDOOR STAGE USE
- 4. BENCH AND PORCH SWING SEATING
- 5. PASSIVE RECREATION LAWN (ARTIFICIAL TURF)
  WITH OVERHEAD FESTOON LIGHTING
- 6. FOOD TRUCK STAGING WITH EATING AREA
- 7. EXISTING TREE TO REMAIN (WITH SHADED SEATING
- 8. SPECIAL PAVING AT OPEN SPACE PLAZA
- 9. CROSSWALK
- 10. PAVER DECK WITH OUTDOOR SEATING
- 11. COLORFUL AWNING FOR SHADE (IN LAKE TOWN VERNACULAR)
- 12. SHADE TREES IN WOODEN RAISED PLANTERS
- 13. WOODEN PLANTER/BENCH (SEE BELOW)



#### 13. WOODEN PLANTER/BENCH:



#### **KEYMAP**:





#### **CHARACTER IMAGES:**









#### SITE I.D. PLAZA - "HEART OF MAIN STREET":

- 1. STREET TREE IN PLANTING AREA WI