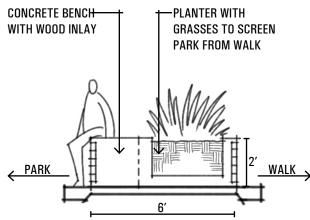

#### PASEO PARK:

- 1. RELOCATED DUMPSTERS WITH WOOD ENCLOSURE AND GATE SYSTEM
- 2. OPPORTUNITY FOR OUTDOOR MOVIE PROJECTION ONTO WALL
- 3. PAVER PLATFORM FOR OUTDOOR STAGE USE
- 4. BENCH AND PORCH SWING SEATING
- 5. PASSIVE RECREATION LAWN (ARTIFICIAL TURF)
  WITH OVERHEAD FESTOON LIGHTING
- 6. FOOD TRUCK STAGING WITH EATING AREA
- 7. EXISTING TREE TO REMAIN (WITH SHADED SEATING
- 8. SPECIAL PAVING AT OPEN SPACE PLAZA
- 9. CROSSWALK
- 10. PAVER DECK WITH OUTDOOR SEATING
- 11. COLORFUL AWNING FOR SHADE (IN LAKE TOWN VERNACULAR)
- 12. SHADE TREES IN WOODEN RAISED PLANTERS
- 13. WOODEN PLANTER/BENCH (SEE BELOW)

#### 13. WOODEN PLANTER/BENCH: