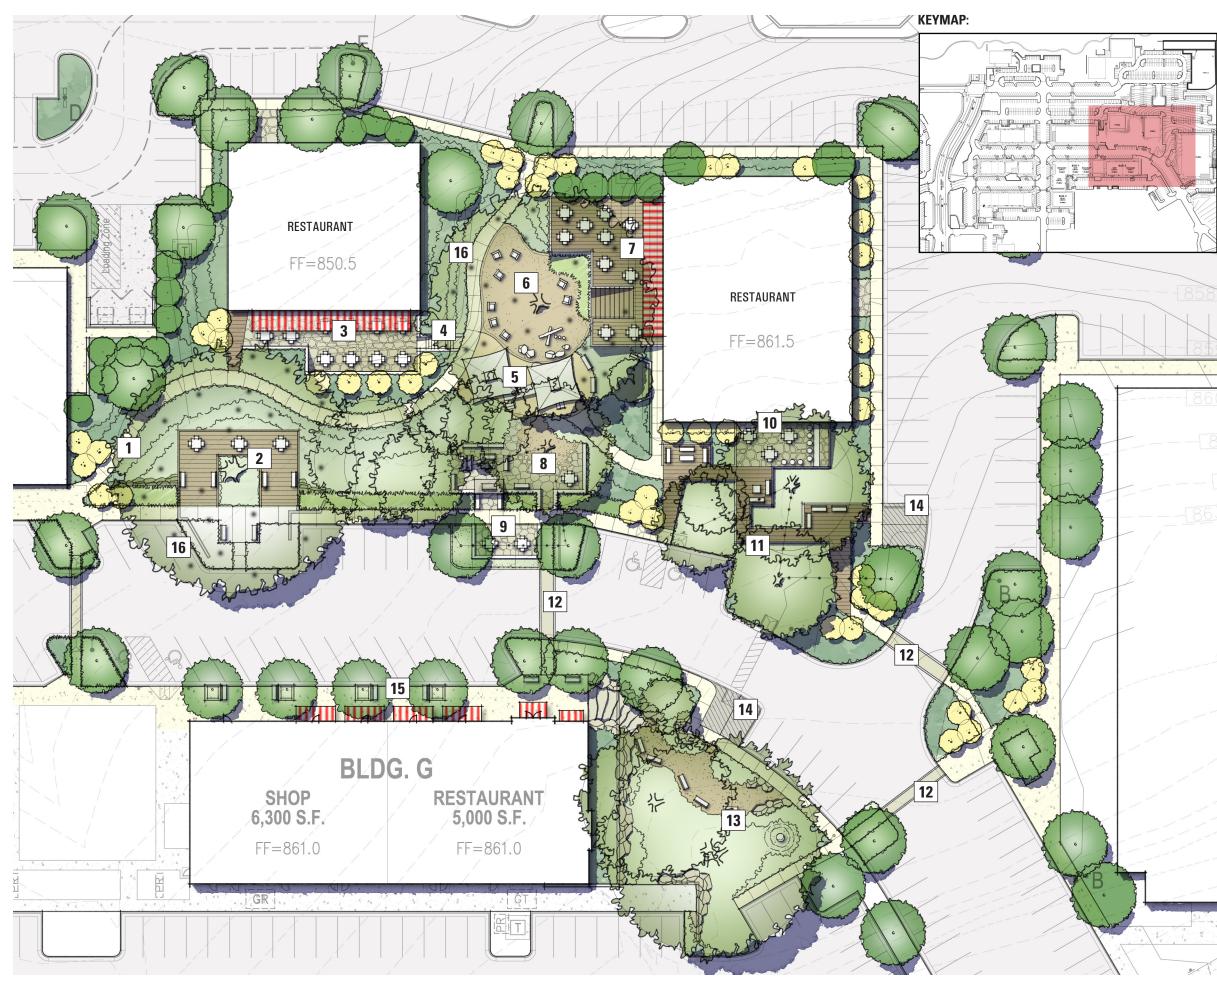

#### THE GROVE: OPEN SPACE CONCEPT":

- 1. 5' CONCRETE WALK AT 5% SLOPE OR LESS
- 2. WOOD DECK CANTILEVERED AROUND HERITAGE TREE WITH SEATING AND VIEW TO PARK
- 3. SUNKEN OUTDOOR EATING AREA WITH ACCESS TO PLAYGROUND
- 4. STAIR ACCESS TO PLAYGROUND
- 5. SHADED PLAYSCAPE
- 6. ADIRONDACK CHAIRS UNDER LARGE HERITAGE TREE
- 7. ELEVATED DECK/OUTDOOR EATING AREA WITH ACCESS TO PARK
- 8. SHADED OUTDOOR LIVING ROOM WITH SEATING AND LARGE ICONIC HEARTH AT CENTER
- 9. BREAKOUT PLAZA IN FRONT OF FIRE PLACE (REPLACES PARKING SPACES (4)
- 10. OUTDOOR RESTAURANT BAR WITH SEATING
- 11. BOARDWALK SUSPENDED IN BETWEEN HERITAGE TREES WITH OCCASIONAL SEATING AREAS
- 12. PROPOSED CROSSWALK
- 13. PASSIVE OUTDOOR SEATING AREA UNDER SHADE TREES
- 14. RELOCATED PARKING SPACES (4)
- 15. PROPOSED STREETSCAPE AT RETAIL AREA
- 16. LAKESIDE INSPIRED METAL LANTERNS IN TREE