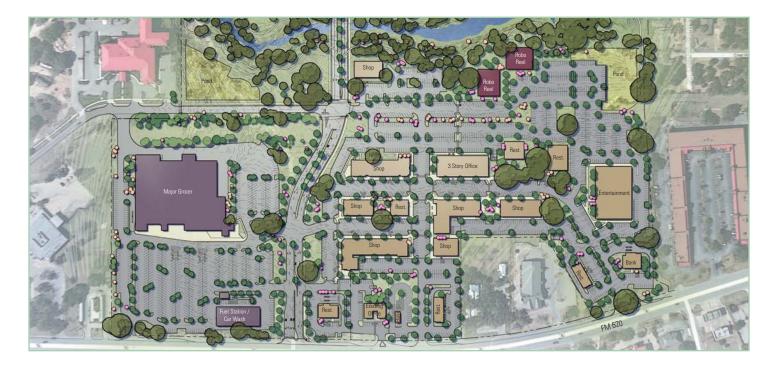

## Oaks at Lakeway - Shop, Dine & Work!

The Oaks at Lakeway is a new mixed use development that will serve as the town center in the beautiful hill country community of Lakeway, Texas. Located at the intersection of Highway 620 and Main Street and anchored by a high-end HEB grocery store, the Oaks will include 175,000 square feet of entertainment, dining and shopping space. Planned according to U.S. Green Building Council LEED guidelines, this project will offer a variety of new services, entertainment and amenities to Lakeway and will also feature parking for golf carts, outdoor plazas, playscapes, open space and pedestrian trails connected throughout the property.