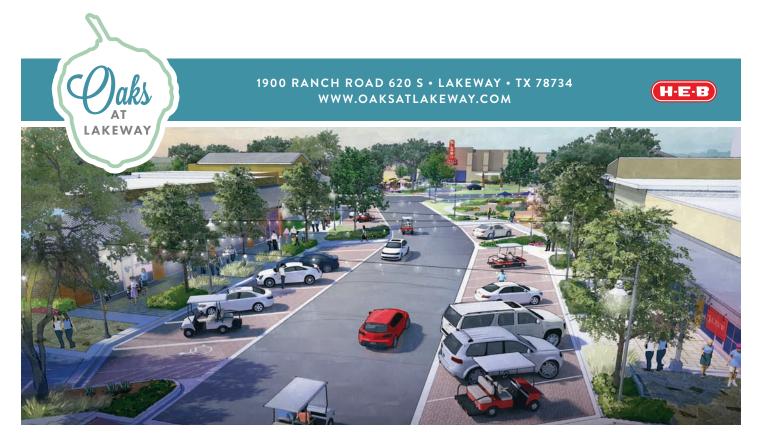

## Oaks at Lakeway - Shop, Dine & Work!

The Oaks at Lakeway is a new mixed use development that will serve as the town center in the beautiful hill country community of Lakeway, Texas. Located at the intersection of Highway 620 and Main Street and anchored by a high-end HEB grocery store, the Oaks will include 175,000 square feet of entertainment, dining and shopping space. Planned according to U.S. Green Building Council LEED guidelines, this project will offer a variety of new services, entertainment and amenities to Lakeway and will also feature parking for golf carts, outdoor plazas, playscapes, open space and pedestrian trails connected throughout the property.