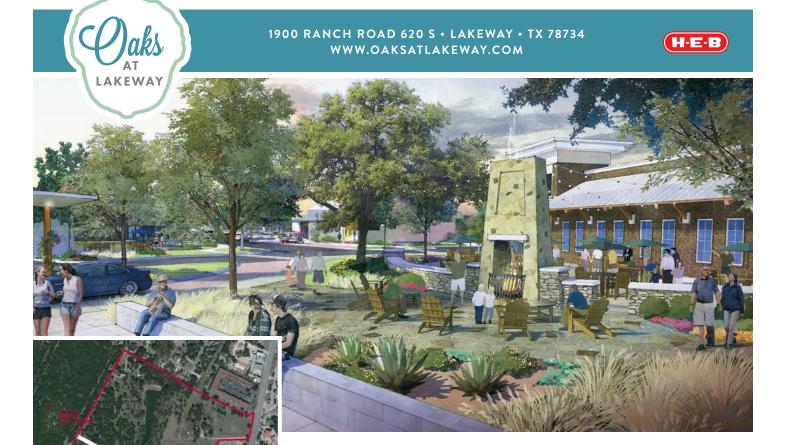

## Oaks at Lakeway - Shop, Dine & Work!

The Oaks at Lakeway is a new mixed use development that will serve as the town center in the beautiful hill country community of Lakeway, Texas. Located at the intersection of Highway 620 and Main Street and anchored by a high-end HEB grocery store, the Oaks will include 175,000 square feet of entertainment, dining and shopping space. Planned according to U.S. Green Building Council LEED guidelines, this project will offer a variety of new services, entertainment and amenities to Lakeway and will also feature parking for golf carts, outdoor plazas, playscapes, open space and pedestrian trails connected throughout the property.